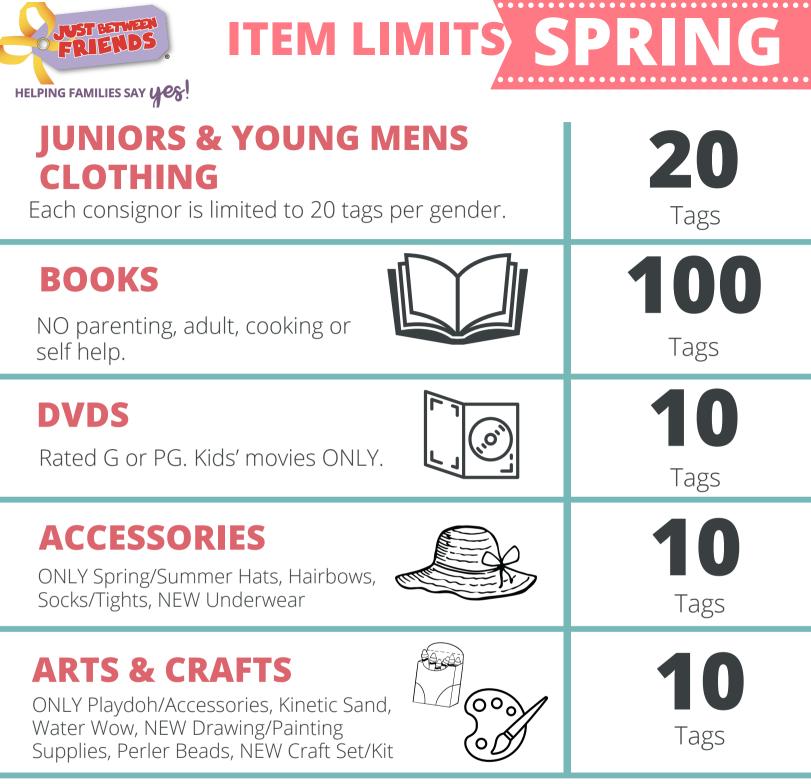

#### WHAT TO SELL SPRI CLOTHING

Item Limits: Please only bring Max 20 juniors items, Max 10 accessories. Max 5 Bedding/Blankets, Max 100 Books, Max 10 DVDs (1 item = 1 tag.)

Short-sleeved items: onesies, shirts, dresses

> Shorts, skirts, capris, spring leggings, jeans, dress pants, summer dresses

Lightweight summer pajamas and sleepwear

Sandals, rain boots shoes, Crocs, flip flops water/swim shoes

lightweight jacket, hooded sweatshirts summer accessories

> Swimsuits and accessories

Fan gear