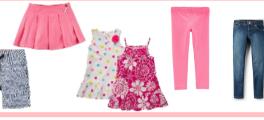

> Shorts, skirts, capris, spring leggings, jeans, dress pants, summer dresses

Lightweight summer pajamas and sleepwear

Sandals, rain boots shoes, Crocs, flip flops water/swim shoes

lightweight jacket, hooded sweatshirts summer accessories