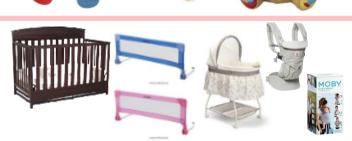

Character or animated stuffed animals

Toys For Infants Through Teens and Sports Equipment

Baby Gear: Cribs, toddler-twin beds bed rails, pack n plays bassinets infant carrier, etc.

> BOOKS: Soft, board picture, chapter educational, tween Limit 100 tags