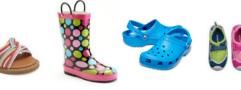

> Shorts, skirts, capris, spring leggings, jeans, dress pants, summer dresses

Lightweight summer pajamas and sleepwear

Sandals, rain boots shoes, Crocs, flip flops water/swim shoes

lightweight jacket, hooded sweatshirts summer accessories