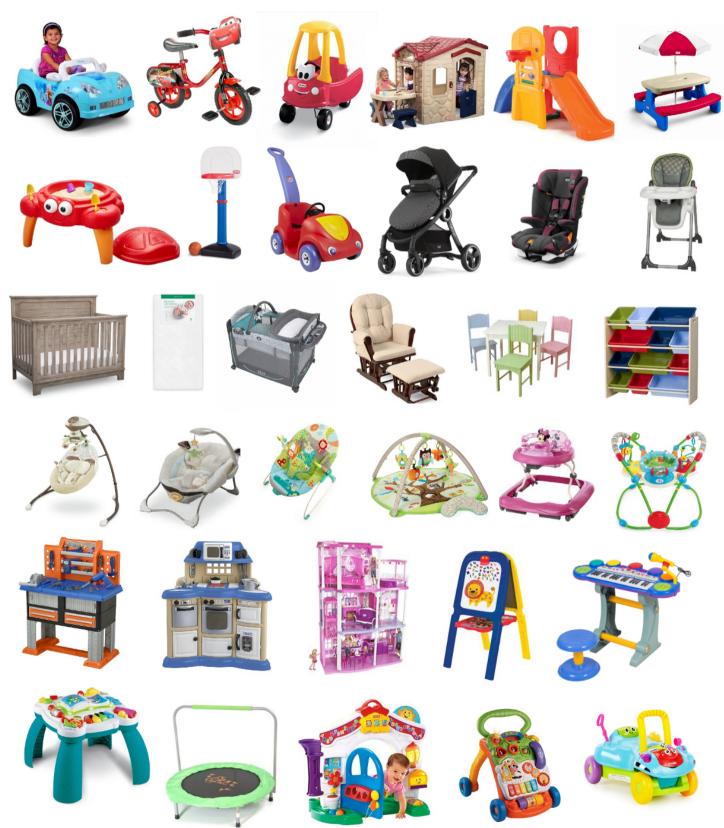

#### WHAT TO SELL . YEAR FRIENDS LARGER ITEMS

### These items are a "YES!" at any of our sales (and they usually sell well)! Safety First: All items must meet safety standards. Please check for recalls and be sure all safety straps are included.

Jeen Clothing Guidelines

All Items must meet JBF quality and safety standards and be priced according to JBF Guidelines PICK 5 is applicable to regular Sellers only. Items listed in this image or the accompanying Large Items image are the only items accepted for the Pick 5 program.