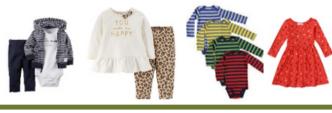

# **FALL**

**Item Limits:** Please only bring Max 20 tags juniors & young mens items & must be marked to reduce, 10 accessories. Max 5 Bedding/Blankets, Max 100 Books, Max 10 DVDs (1 item = 1 tag.)

Long-sleeved items: onesies, shirts, dresses

Leggings long pants jeans

Fleece pajamas winter pajamas winter sleepers

Shoes, snow boots rain boots

Crocs

Fall & winter jackets winter accessories

FALL/WINTER holiday outfits Halloween, Thanksgiving Christmas, New Years, Valentine's