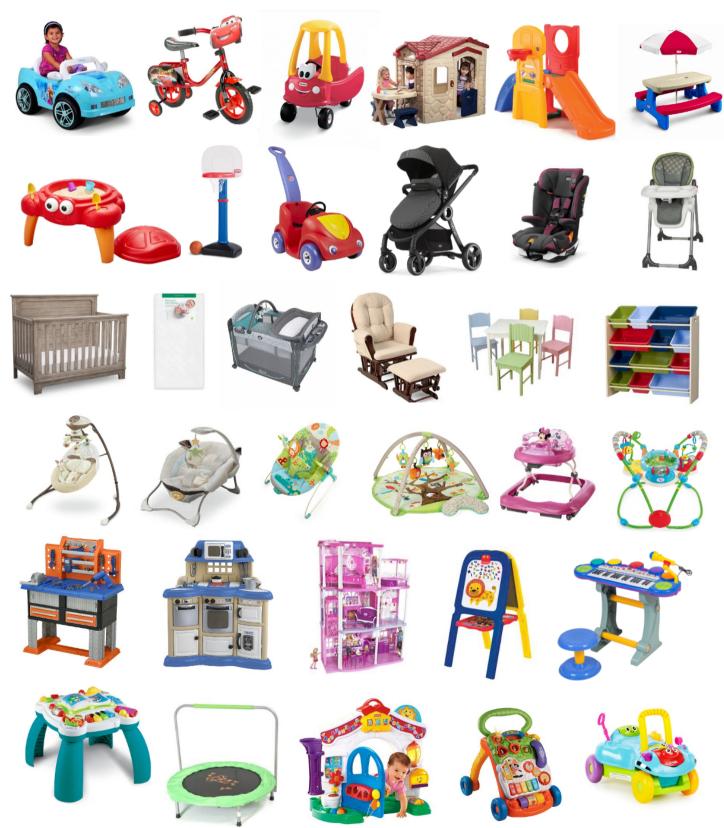

#### WHAT TO SELL . YEAR LARGE ITEMS

# These items are a "YES!" at any of our sales (and they usually sell well)! Safety First: All items must meet safety standards. Please check for recalls and be sure all safety straps are included.