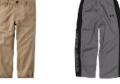

# WHAT TO SELL CLOTHING

Item Limits: Please only bring Max 10 juniors items, 10 accessories. Max 5 Bedding/Blankets, Max 100 Books, Max 10 DVDs (1 item = 1 tag.)

Long-sleeved items: onesies, shirts, dresses

Fleece pajamas winter pajamas winter sleepers

Shoes, snow boots rain boots Crocs

Fall & winter jackets winter accessories

Accessories: Limit 10 & these specific accessories: Winter Hats, Gloves, Scarves & Holiday Hair Bows

FALL/WINTER holiday outfits Thanksgiving Christmas, New Years, Valentine's, St. Patricks Day