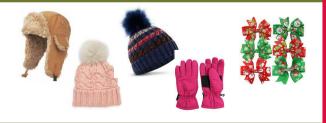

Fleece pajamas winter pajamas winter sleepers

Shoes, snow boots rain boots Crocs

Fall & winter jackets winter accessories

Accessories: Limit 10 & these specific accessories: Winter Hats, Gloves, Scarves & Holiday Hair Bows

FALL/WINTER holiday outfits Thanksgiving Christmas, New Years, Valentine's, St. Patricks Day