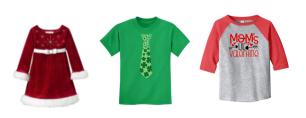

FALL/WINTER holiday outfits Thanksgiving Christmas, New Years, Valentine's, St. Patricks Day