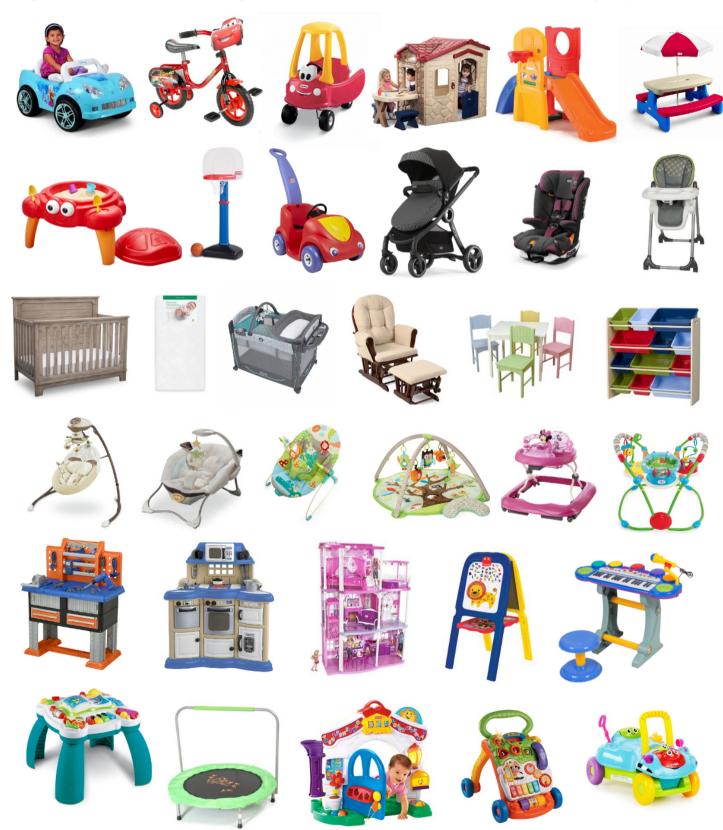

JUST SETWEEN FRIENDS

ON YOUR

JBF PICK 5: Earn 100% on your first \$100 earned Bring <u>5 or more</u> of the items listed below to qualify!

Bumbo/ Floor Seat

Crib

Pack-n-play

**High Chair** 

Changing Table

Bedside Sleeper or Bassinet

Mamaroo

Swing

Toddler Slide

Wagon \*Ride-In Only

**Tool Bench** 

Cozy Coupe

Outdoor Play Center

Kitchen

Picnic Table

Stroller

Play House

Jumperoo/Exersaucer

Bikes

Battery Operated Ride On