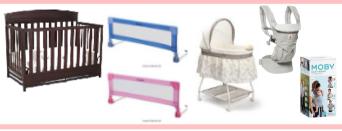

Character or animated stuffed animals

Toys For Infants Through Teens and Sports Equipment

Baby Gear: Cribs, toddler-twin beds bed rails, pack n plays bassinets infant carrier, etc.

BOOKS: Soft, board picture, chapter educational, tween Limit 100 tags

JUST SETWEEN FRIENDS

ON YOUR

JBF PICK 5: Earn 100% on your first \$100 earned Bring <u>5 or more</u> of the items listed below to qualify!

Bumbo/ Floor Seat

Crib

Pack-n-play

**High Chair** 

Changing Table

Bedside Sleeper or Bassinet

Mamaroo

Swing

Toddler Slide

Wagon \*Ride-In Only

**Tool Bench** 

Cozy Coupe

Outdoor Play Center